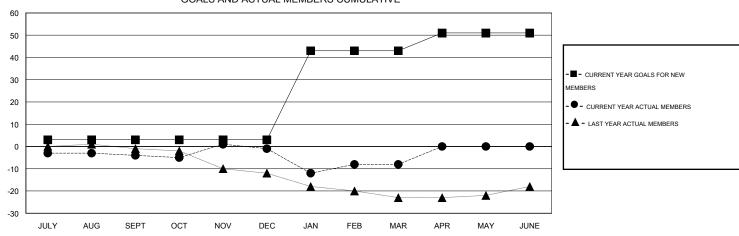

## GOALS AND ACTUAL MEMBERS CUMULATIVE

| DROPPED CLUBS: 0  DROPPED MEMBERS |    | 23 CLUBS OF 42 ADDED 1 OR MORE<br>NEW MEMBERS | GENDER DISTRIBU<br>MALE<br>FEMALE | 981 (80.67%)<br>235 (19.33%) |     |
|-----------------------------------|----|-----------------------------------------------|-----------------------------------|------------------------------|-----|
| DECEASED                          | 14 | CLICK HERE FOR HEALTH ASSESSMENT DATA         | FAMILY UNIT MEMBERS               |                              | 202 |
| CLUB CANCELLED                    | 0  |                                               |                                   |                              |     |
| OTHER                             | 49 |                                               | HEAD OF HOUSEHOLD                 |                              | 99  |
| TOTAL                             | 63 |                                               | NON-HEAD OF HOUSEHOLD             |                              | 103 |