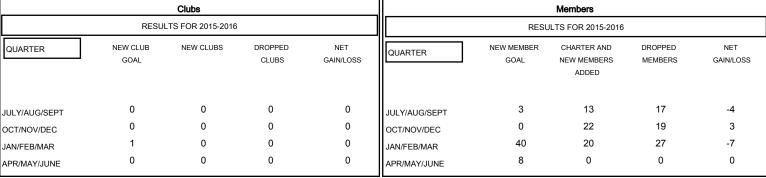

## MONTHLY MEMBERSHIP PROGRESS REPORT

## District 13 A

Results as of: 3/31/2016